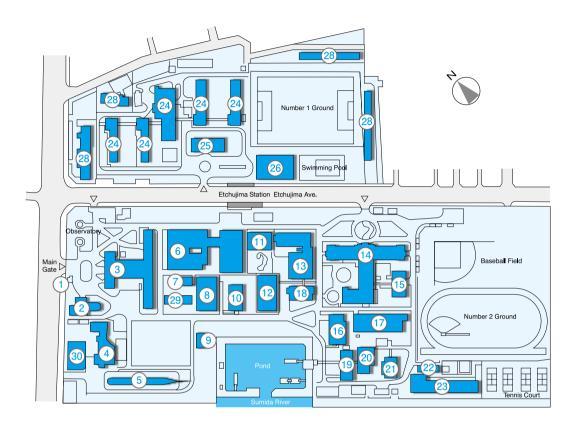

## ■ Etchujima Campus

| ① Guard House                                           | Office of Liaison and Cooperative Research  | ② Clubhouse                                    |
|---------------------------------------------------------|---------------------------------------------|------------------------------------------------|
| Research Center for Advanced     Science and Technology | <sup>®</sup> University Library             | Physical Education Administration     Building |
| ③ Number 1 Building                                     | ③ Number 2 Building                         | 3 Ship Maneuvering Research Basin              |
| ④ Centennial Museum                                     | (4) Etchujima Hall/Health Service<br>Center | Student Dormitory                              |
| ⑤ Meiji Maru                                            | World Marine Cafe                           | Memorial Hall of the 85th     Anniversary      |
| Number 1 Research Building                              | <sup>®</sup> Number 4 Research Building     | <sup>™</sup> Gymnasium                         |
| ⑦ Turbo-power Engineering<br>Laboratory                 | Number 5 Research Building                  | ② International House                          |
| 8 Number 2 Research Building                            | ® Number 3 Building                         | ® Employee Apartment House                     |
| Employee Guesthouse                                     | 1st Boathouse                               | Ship Engine-Rooom Simulator Center             |
| Number 3 Research Building                              | 20 2nd Boathouse                            | 30 Meiji-maru Museum                           |