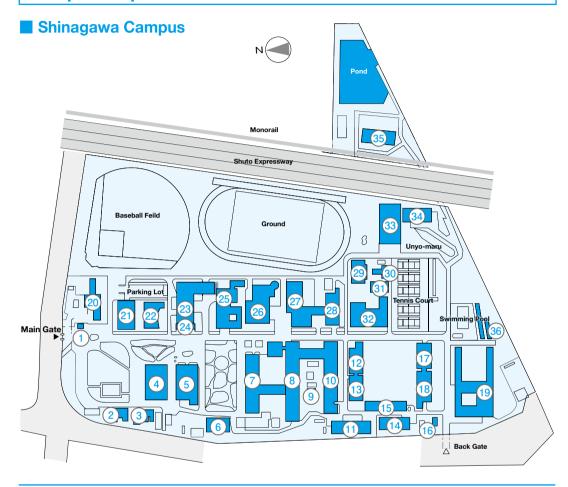

## **Campus maps**

| ① Guard House             | Number 7 Building / Office of<br>Liaison and Cooperative Research | 3 University Library                                           |
|---------------------------|-------------------------------------------------------------------|----------------------------------------------------------------|
| ② Health Service Center   | (4) Radioisotope Laboratory                                       | ® University Hall                                              |
| ③ Employee Guesthouse     | (5) Hydraulic Test Laboratory                                     | ② Lecture Room Building                                        |
| Administration Building   | (6) Waste Water Treatment Plant                                   | <sup>®</sup> Number 5 Building                                 |
| ⑤ Nakabe Auditorium       | ① Number 8 Building                                               | Japanese Martial Arts Gymnasium                                |
| Circulating Water Channel | ® Number 9 Building                                               | 30 Facilities for Management of<br>Physical Education          |
| Number 1 Building         | Student Dormitory                                                 | 3) Clubhouse                                                   |
| ® Number 2 Building       | @ International House                                             | 3) Special Research Facilities / Information Processing Center |
| 9 Fish Laboratory         | ① Hakuyo-Hall                                                     | ③ Gymnasium                                                    |
| ® Number 3 Building       | ② Rakusui Hall                                                    | Experiment and Practice of Fishery     Mechanics               |
| 11 Number 4 Building      | ③ Museum of Marine Sciences                                       | 3) Boathouse                                                   |
| Number 6 Building         | (4) Whale Exhibition Gallery                                      | 36 Clubhouse                                                   |